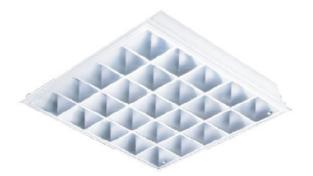

## **CEILING LAMP LEDON 30W**

The ceiling lamp LedOn 30W is an innovative solution that takes advantages of the potentiality of LED in order to guarantee optimal luminous flows with low energetic consumption.

## Types of installation:

Proceed apparatus: installation in support on false ceiling 600x600mm with in sight structure

Light emission: direct

Luminous source: LED

- 25 power LED from 1,4 W max

- °k: 3000; 4000; 6500.

\_

**Optical:** Reed Darklight, brushed in aluminum antireflective.