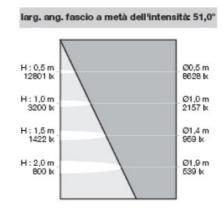

## Types of installation:

Proceed apparatus: installation in support on false ceiling 600x600mm with in sight structure

Light emission: direct

Luminous source: LED

- 25 power LED from 1,4 W max

- °k: 3000; 4000; 6500.