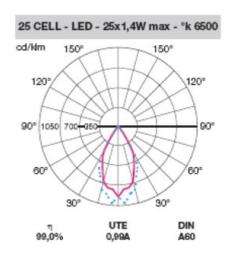

## Types of installation:

Proceed apparatus: installation in support on false ceiling 600x600mm with in sight structure

Light emission: direct

Luminous source: LED

- 25 power LED from 1,4 W max

- °k: 3000; 4000; 6500.